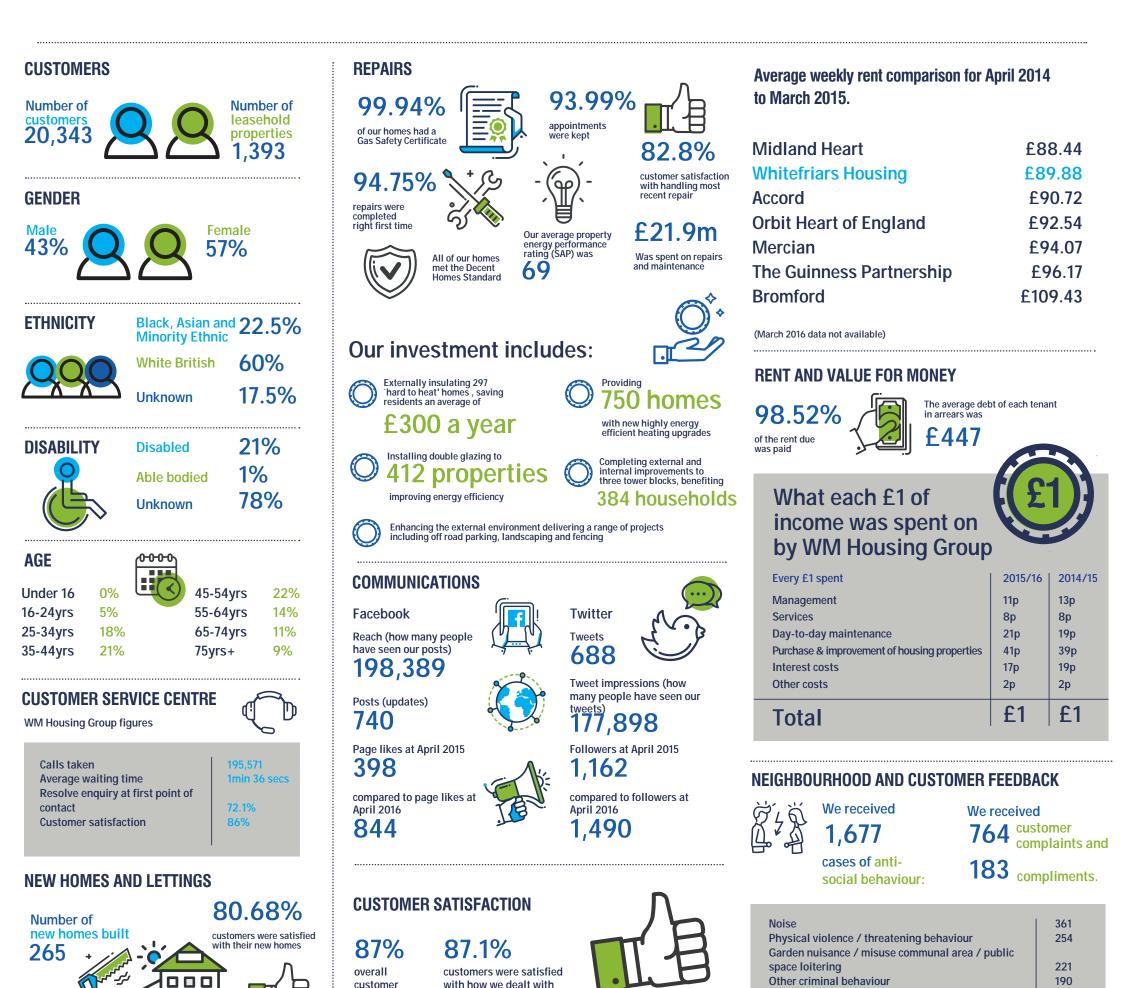

## WHITEFRIARS HOUSING - OUR PERFORMANCE

homes let 1.904

Total turnaround in days to relet homes 34.82

New lettings

62% White British

8% Unknown

custome satisfaction their enquiries

customers were satisfied with their neighbourhood as a place to live

We have:

84.6%

3 customers involved in Boards.

21 customers involved in customer panels

7 residents associations

Received views from 5,461 customers through surveys

| Total                                        | 1677 |
|----------------------------------------------|------|
| Abandonment                                  | 16   |
| Nuisance from vehicles                       | 21   |
| Hate crime                                   | 52   |
| Domestic abuse                               | 61   |
| Litter / rubbish / fly tipping               | 67   |
| Support only                                 | 63   |
| Pets / animal nuisance                       | 91   |
| Vandalism / damage to property               | 134  |
| Alcohol / drugs / substance misuse / dealing | 146  |
|                                              |      |